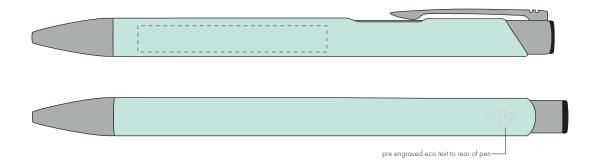

## **PANTONE REFERENCE(S)**

- Colour 1
- Colour 2
- Colour 3
- Colour 4

| ARTWORK SCALE 100% |
|--------------------|
|                    |

ARTWORK SCALE 100% Side Print Area: 50mm x 7mm

Product Image for visualisation - colours may vary

## The dashed line is to demonstrate print area and will not appear on your printed item